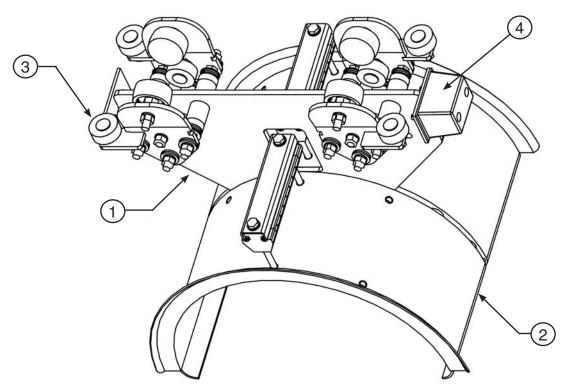

## 1) Center Plate

Material: 3/8" Hot Rolled Steel Finish: Hot Dipped Galvanized

## 2) Saddle Assembly

Material: 12 Gauge Steel

Finish: Hot Dipped Galvanized

Features: • Formed Saddle from single piece of steel, no welds

Saddle has rolled flanges with rounded edges, won't cut cables
Saddles bolted to center plate with stainless steel fastener

• Saddles available with either single or double cable clamping bar

## 3) Running Gear

Side Shields:

Material: 5/16" Hot Rolled Steel Finish: Hot Dipped Galvanized

Features: • Bolted to center plate with stainless steel fastener

• Independently removable

Rollers:

Material: Hardened Steel Finish: Zinc Plated

Bearings: Permanently Sealed, Ball Bearings

Feature: Available with polyurethane tires for quiet travel and minimal beam wear

4) Bumper

Material: Neoprene Rubber Durometer: 65-70 ShoreA fastener: Stainless Steel

Feature: Large contact surface area