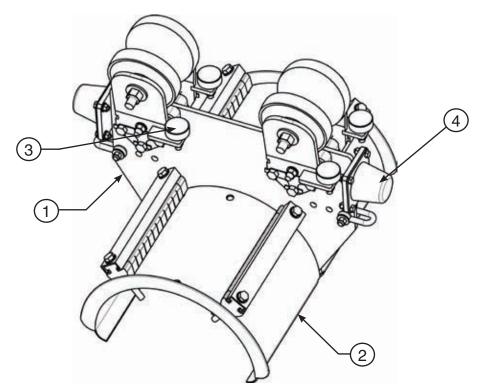

## 1) Center Plate

Material: 3/8" Hot Rolled Steel (one continuous center plate for 2 tiers) Finish: Hot Dipped Galvanized

#### 2) Saddle Assembly

Material: 12 Gauge Steel

Finish: Hot Dipped Galvanized

Features: • Formed Saddle from single piece of steel, no welds

- Saddle has rolled flanges with rounded edges, won't cut cables
- Saddles bolted to center plate with stainless steel fastener
- Saddles available with either single or double cable clamping bar

#### 3) Running Gear

Side Shields:

Material: 5/16" Hot Rolled Steel

Finish: Hot Dipped Galvanized

- Features: Bolted to spacer block on center plate with stainless steel fastener
  - Independently removable

Rollers:

Material: 100 & 150 mm Polyurethane Tread standard

Finish: Zinc Plated

Bearings: Permanently Double Sealed, Ball Bearings

Feature: Quiet travel and minimal beam wear

### 4) Bumper

Material: Neoprene Rubber Fastener: Stainless Steel Feature: Large contact surface area, conical shape