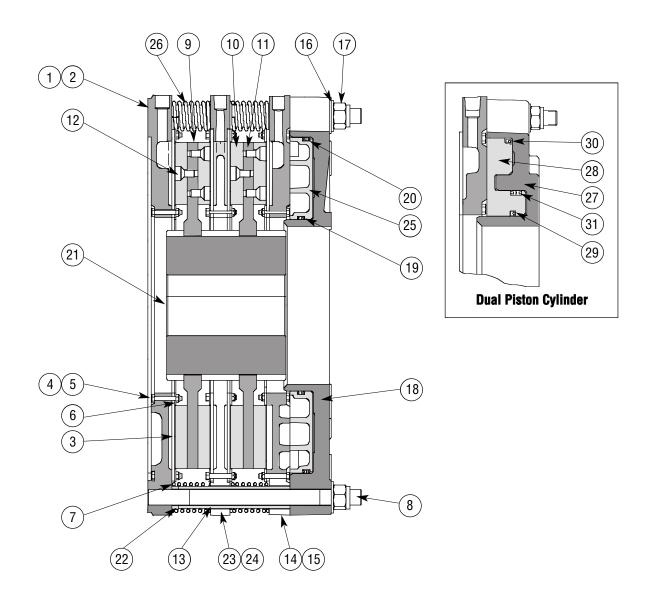

## WCB2 & WCBD Component Parts

| ltem | Description                  | Item | Description                   |  |
|------|------------------------------|------|-------------------------------|--|
| 1    | Mounting Flange Sub-Assembly | 17   | Lock Nut                      |  |
| 2    | Mounting Flange              | 18   | Cylinder                      |  |
| 3    | Wear Plate                   | 19   | Inner Seal                    |  |
| 4    | Hex Head Screw               | 20   | Outer Seal                    |  |
| 5    | Locknut                      | 21   | Gear                          |  |
| 6    | Inner Support Ring           | 22   | Wear Spacer                   |  |
| 7    | Outer Support Ring           | 23   | Reaction Plate Sub-Assembly   |  |
| 8    | Stud                         | 24   | Reaction Plate                |  |
| 9    | Friction Disc Sub-Assembly   | 25   | Piston                        |  |
| 10   | Friction Disc                | 26   | Release Spring                |  |
| 11   | Friction Disc Core           | 27   | Dual Piston Cylinder          |  |
| 12   | Flat Head Screw              | 28   | Dual Piston                   |  |
| 13   | Clamp Tube                   | 29   | Dual Piston Inner Seal        |  |
| 14   | Pressure Plate Sub-Assembly  | 30   | Dual Piston Outer Seal        |  |
| 15   | Pressure Plate               | 31   | Dual Piston Intermediate Seal |  |
| 16   | Flat Washer                  |      |                               |  |
|      |                              |      |                               |  |

## Note:

Dual disc unit shown. Other multi-disc units are similar. Items 23 and 24 are not required for single disc units.